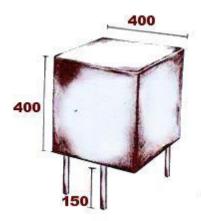

## Installation

Install EUROFLEX® cube by inserting optional steel mounting anchor into a prepared fresh concrete bed (grade C12/15) located over a stable-bearing substructure.

Cubes can be also glued on a surface like EUROFLEX® Slabs or other rubber surface.